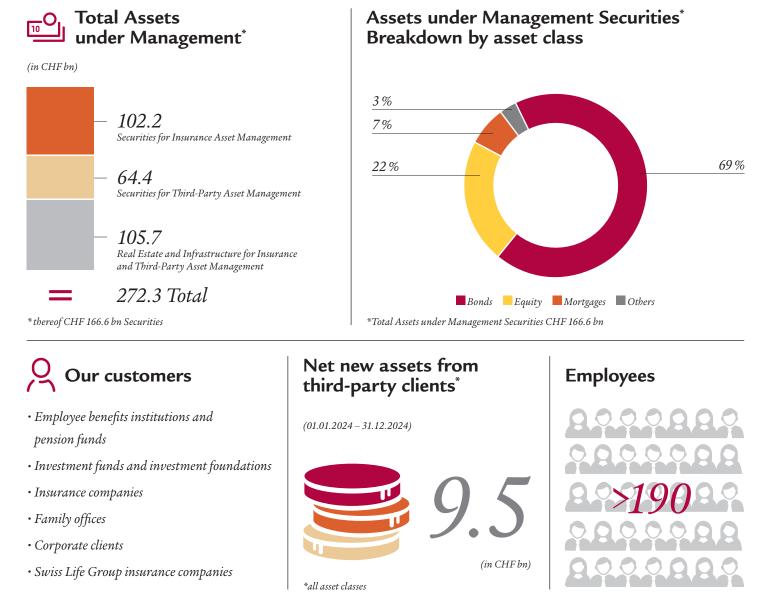

e preservation for more than 165 years. This has enabled us to create an active, risk-aware culture whereby we protect and expand the assets of our insurance clients and investors and support them in achieving their long-term investment objectives and acting with financial self-determination.

We have a proven and long-standing investment approach in bonds, equities and multi-asset investments. For us, responsible investing is a strong foundation for our business activities and, not least, an integral part of our fiduciary duty.



## What sets us apart

Strong ALM investment expertise for pension funds and insurance companies

> Combining quantitative and qualitative risk and asset management

Among the top 2 institutional asset managers in Switzerland

\*IPE Top 500 Asset Managers 2024